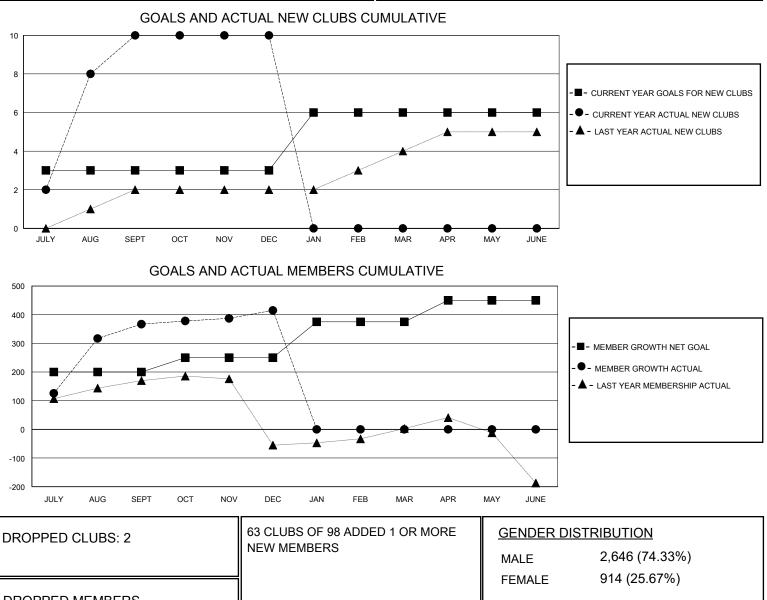

## MONTHLY MEMBERSHIP PROGRESS REPORT

District 322C3

Results as of: 12/31/2023

| GMT:                  |               |           |               |                       |                       |                         | GMT CA                                             |
|-----------------------|---------------|-----------|---------------|-----------------------|-----------------------|-------------------------|----------------------------------------------------|
| Clubs                 |               |           |               | Members               |                       |                         |                                                    |
| RESULTS FOR 2023-2024 |               |           |               | RESULTS FOR 2023-2024 |                       |                         |                                                    |
| QUARTER               | NEW CLUB GOAL | NEW CLUBS | DROPPED CLUBS | QUARTER MEMB          | ER GROWTH NET<br>GOAL | MEMBER GROWTH<br>ACTUAL | DROPPED<br>MEMBERS ACTUAL<br>(including transfers) |
| JULY/AUG/SEPT         | 3             | 10        | 2             | JULY/AUG/SEPT         | 200                   | 465                     | 83                                                 |
| OCT/NOV/DEC           | 0             | 0         | 0             | OCT/NOV/DEC           | 50                    | 144                     | 87                                                 |
| JAN/FEB/MAR           | 3             | 0         | 0             | JAN/FEB/MAR           | 125                   | 0                       | 0                                                  |
| APR/MAY/JUNE          | 0             | 0         | 0             | APR/MAY/JUNE          | 75                    | 0                       | 0                                                  |